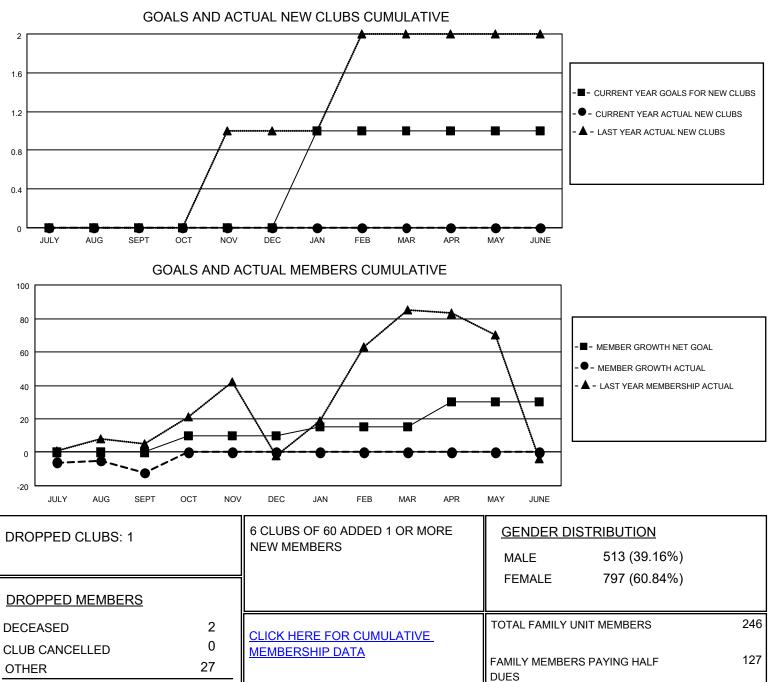

## LOCATION TURKEY

District 118 Y

Results as of: 9/30/2020

| Clubs                 |               |           |               | Members               |                       |                         |                                                    |
|-----------------------|---------------|-----------|---------------|-----------------------|-----------------------|-------------------------|----------------------------------------------------|
| RESULTS FOR 2020-2021 |               |           |               | RESULTS FOR 2020-2021 |                       |                         |                                                    |
| QUARTER               | NEW CLUB GOAL | NEW CLUBS | DROPPED CLUBS | QUARTER               | ER GROWTH NET<br>GOAL | MEMBER GROWTH<br>ACTUAL | DROPPED<br>MEMBERS ACTUAL<br>(including transfers) |
| JULY/AUG/SEPT         | 0             | 0         | 1             | JULY/AUG/SEPT         | 0                     | 20                      | 29                                                 |
| OCT/NOV/DEC           | 0             | 0         | 0             | OCT/NOV/DEC           | 10                    | 0                       | 0                                                  |
| JAN/FEB/MAR           | 1             | 0         | 0             | JAN/FEB/MAR           | 5                     | 0                       | 0                                                  |
| APR/MAY/JUNE          | 0             | 0         | 0             | APR/MAY/JUNE          | 15                    | 0                       | 0                                                  |